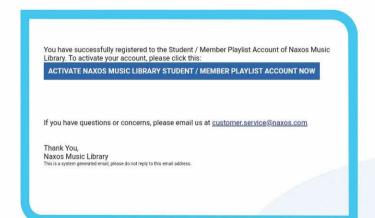

### **6** Activate your Playlist Account

You will then receive an email to activate the Playlist Account.
Click on the activation link