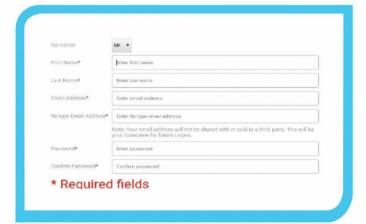

#### **5** Complete the registration

with a separate set of Username (your email) and Password.