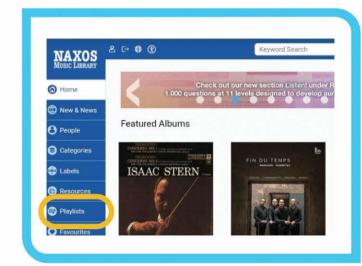

#### 3 After arriving at the NML site

Choose Playlists that appears on the left blue column