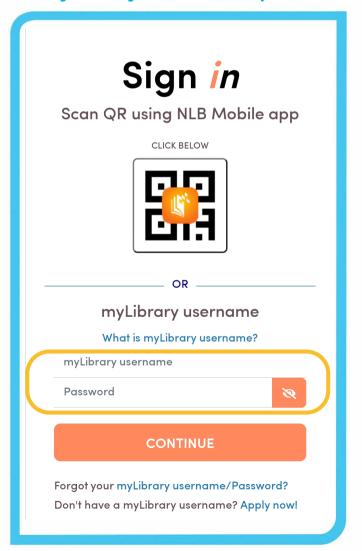

#### 1 Go to eresources.nlb.gov.sg

Browse the databases that start with 'N' and you will see Naxos Music Library listed.

#### Naxos Music Library

Classical music recordings for on-demand streaming, with supplementary material such as album covers, liner notes, inlay card, biographies of composers and artists, curated playlists, educational resources such as Study Guides, interactive music dictionary

Available at all libraries and from home.

## **2** Click 'Login' to sign in with your myLibrary username & password





# HOW TO SETUP NAXOS NAXOS ON YOUR MOBILE



#### 3 After arriving at the NML site

Choose Playlists that appears on the left blue column



## 4 Sign up for the Student/Member Account



#### **5** Complete the registration

with a separate set of Username (your email) and Password.



### **6** Activate your Playlist Account

You will then receive an email to activate the Playlist Account.
Click on the activation link



#### **7** Upon activation,

you may install the NML app and do a one-time sign in using your Playlist username and password, from Step 5.