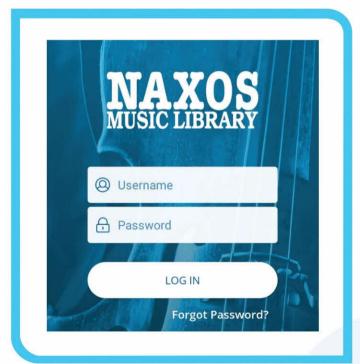

#### **7** Upon activation,

you may install the NML app and do a one-time sign in using your Playlist username and password, from Step 5.