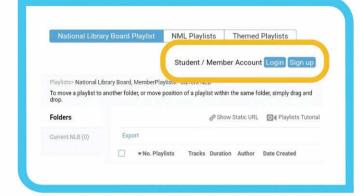

#### 3 After arriving at the NML site

Choose Playlists that appears on the left blue column

## 4 Sign up for the Student/Member Account